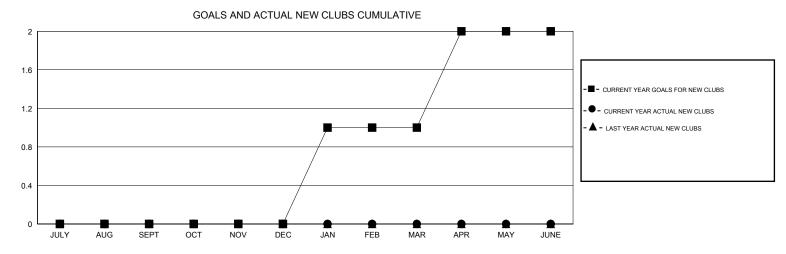

## District 105SW

Results as of: 3/31/2017

| DROPPED CLUBS: 0  DROPPED MEMBERS |         | 37 CLUBS OF 58 ADDED 1 OR MORE NEW MEMBERS | GENDER DISTR<br>MALE<br>FEMALE    | 1BUTION<br>901 (75.40%)<br>294 (24.60%) |     |
|-----------------------------------|---------|--------------------------------------------|-----------------------------------|-----------------------------------------|-----|
| DECEASED                          | 12      | CLICK HERE FOR CUMULATIVE                  | TOTAL FAMILY UNIT MEMBERS         |                                         | 164 |
| CLUB CANCELLED OTHER              | 0<br>64 | MEMBERSHIP DATA                            | FAMILY MEMBERS PAYING HALF 8 DUES |                                         | 83  |
| TOTAL                             | 76      |                                            |                                   |                                         |     |