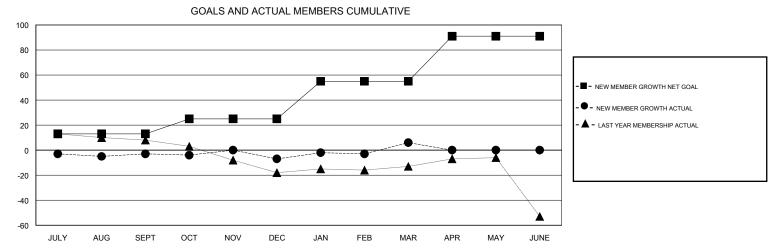

## District 105SW

Results as of: 3/31/2017

| DROPPED CLUBS: 0  DROPPED MEMBERS |         | 37 CLUBS OF 58 ADDED 1 OR MORE NEW MEMBERS | GENDER DISTR<br>MALE<br>FEMALE    | 1BUTION<br>901 (75.40%)<br>294 (24.60%) |     |
|-----------------------------------|---------|--------------------------------------------|-----------------------------------|-----------------------------------------|-----|
| DECEASED                          | 12      | CLICK HERE FOR CUMULATIVE                  | TOTAL FAMILY UNIT MEMBERS         |                                         | 164 |
| CLUB CANCELLED OTHER              | 0<br>64 | MEMBERSHIP DATA                            | FAMILY MEMBERS PAYING HALF 8 DUES |                                         | 83  |
| TOTAL                             | 76      |                                            |                                   |                                         |     |