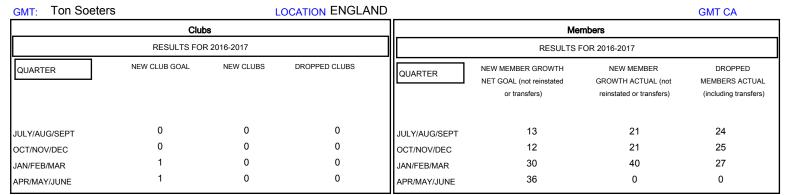

## District 105SW

Results as of: 3/31/2017

| DROPPED CLUBS: 0  DROPPED MEMBERS |         | 37 CLUBS OF 58 ADDED 1 OR MORE NEW MEMBERS | GENDER DISTR<br>MALE<br>FEMALE    | 1BUTION<br>901 (75.40%)<br>294 (24.60%) |     |
|-----------------------------------|---------|--------------------------------------------|-----------------------------------|-----------------------------------------|-----|
| DECEASED                          | 12      | CLICK HERE FOR CUMULATIVE                  | TOTAL FAMILY UNIT MEMBERS         |                                         | 164 |
| CLUB CANCELLED OTHER              | 0<br>64 | MEMBERSHIP DATA                            | FAMILY MEMBERS PAYING HALF 8 DUES |                                         | 83  |
| TOTAL                             | 76      |                                            |                                   |                                         |     |